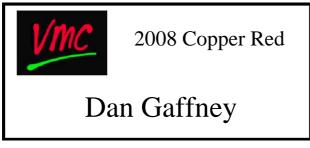

Sample Name Tag

| Name on Tag #1                               | Year and Color of your Miata |
|----------------------------------------------|------------------------------|
| Name Tag on # 2                              |                              |
| Payment Information:  Check Enclosed: Amount |                              |